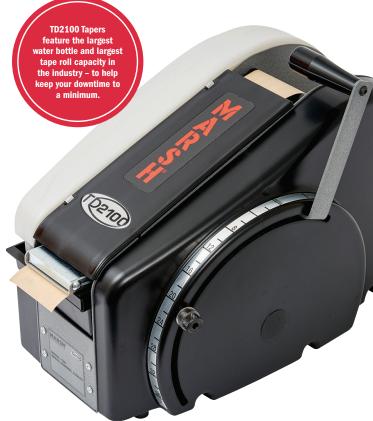

### **Features:**

- Easy-pull handle for variable tape lengths in a single pull
- Easy on the operator drop-in tape loading and easy-pull, snap-back handle for timely, no hassle operation
- · Optional heater models provide high-tack tape adhesion in unheated environments

## **Specifications:**

- Tape Lengths 5" (127 mm) to 36" (914 mm)
- Shipping Weight 31 lb (14 kg)
- Electrical (for heater models) 110/120 volts, 50/60 hertz or 220/240 volts, 50/60 hertz

| Item   | Description                                     |
|--------|-------------------------------------------------|
| TDH    | Taper, TD2100 Manual (inch)                     |
| TDHM   | Taper, TD2100 Manual (metric)                   |
| TDH110 | Taper, TD2100 Manual with 110 V Heater (inch)   |
| TDH220 | Taper, TD2100 Manual with 220 V Heater (metric) |

Largest water bottle in the industry! 70 ounce bottle increases production "up-time" with fewer refills