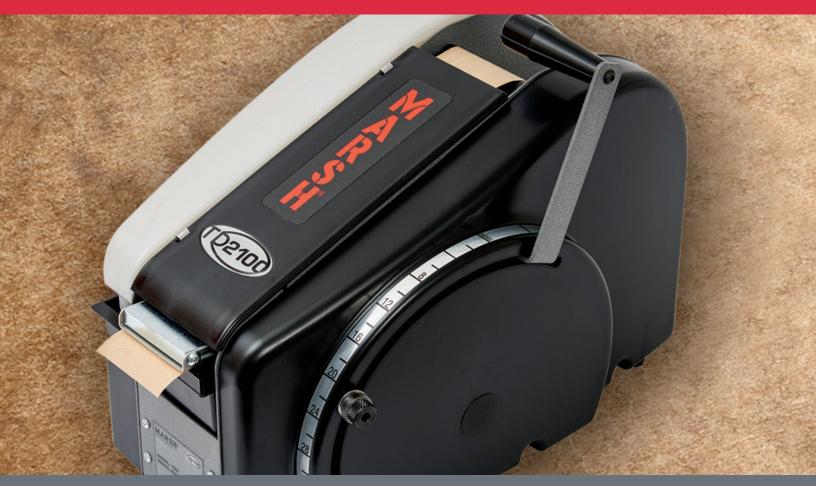

# MANUAL TAPERS TDH SERIES MANUAL TAPE DISPENSERS

### **Features:**

- Easy-pull handle for variable tape lengths in a single pull
- Easy on the operator drop-in tape loading and easy-pull, snap-back handle for timely, no hassle operation
- · Optional heater models provide high-tack tape adhesion in unheated environments

## **Specifications:**

- Tape Lengths 5" (127 mm) to 36" (914 mm)
- Shipping Weight 31 lb (14 kg)
- Electrical (for heater models) 110/120 volts, 50/60 hertz or 220/240 volts, 50/60 hertz

| Item   | Description                                     |
|--------|-------------------------------------------------|
| TDH    | Taper, TD2100 Manual (inch)                     |
| TDHM   | Taper, TD2100 Manual (metric)                   |
| TDH110 | Taper, TD2100 Manual with 110 V Heater (inch)   |
| TDH220 | Taper, TD2100 Manual with 220 V Heater (metric) |